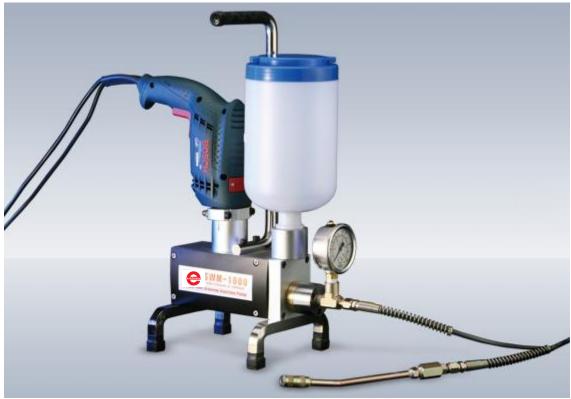

## **Grouting Equipment : SWM-1000(Grouting Equipment)**

Feature : Grouting equipment

- Simple operation
- **Grouting equipment** SWM-1000 is small and light easily movable and workable in a small place
- It is easy to exchange expendables and cheap for maintenance and management
- After use, it is easy to wash.

| weight                            | 8 kg        |
|-----------------------------------|-------------|
| The maximum plasmoptysis pressure | 10000 psi   |
| Second plasmoptysis pressure      | < 7500 psi  |
| High pressure safe scope          | < 13500 psi |